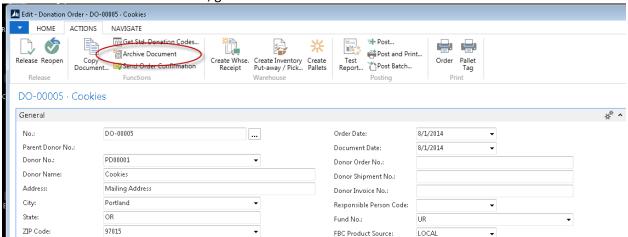

3. You will see the listing of open Donation Orders that exist within the system. Select one from the list to edit it, or click New to create a new Order.

4. To archive the Donation Order, go to: Actions → Archive Document