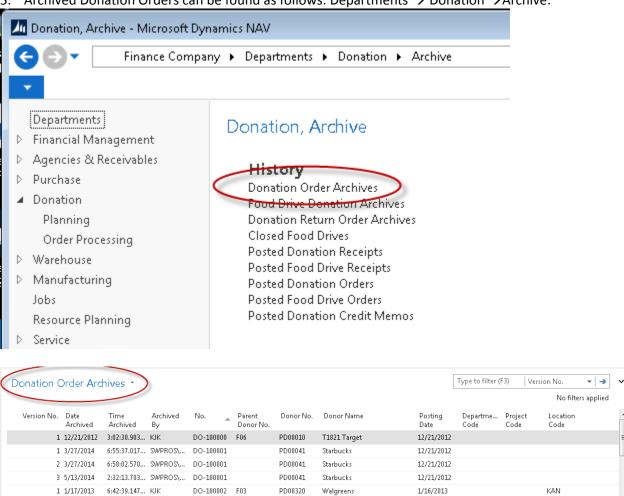

5. Archived Donation Orders can be found as follows: Departments → Donation → Archive:

Archiving options are for Donation Orders, Food Drive Donation Orders and Donation Return Orders.