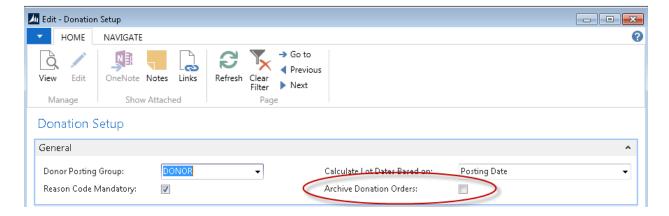

### **Initial Setup**

1. Go to: Departments → Donation → Administration → Donation Setup

Here you can specify whether you want the program to automatically archive donation orders before they are deleted during the posting process. To have the program perform automatic archiving place a check mark in the check box.