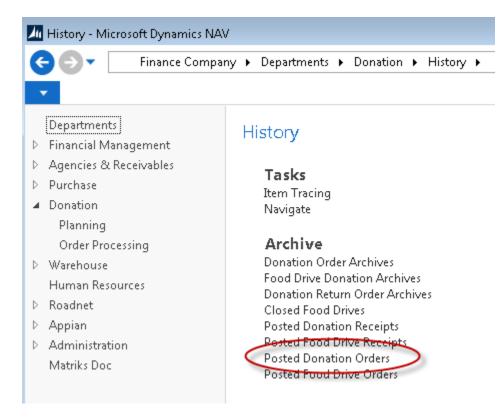

### **Updating Donor Number on Posted Donation Orders**

1. The process of changing the Donor is initiated from the posted donation order history record. These can be accessed from Departments  $\rightarrow$  Donation  $\rightarrow$  History  $\rightarrow$  Posted Donation Orders.