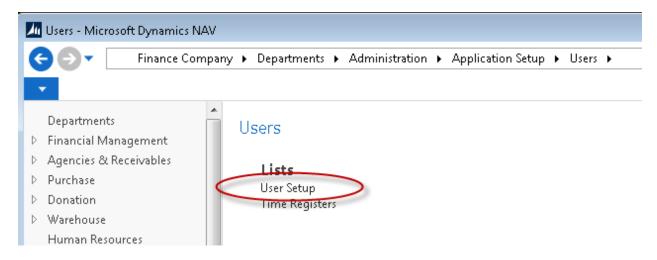

## **Configuring Security**

1. Navigate to the User Setup record for the user you which to assign this permission. Departments  $\rightarrow$  Administration  $\rightarrow$  Application Setup  $\rightarrow$  Users  $\rightarrow$  User Setup.

- 2. The User Setup List page will be displayed. Locate the desired user's record and edit the list by double clicking the user's record.
- 3. Locate the Change Donor on Posted Orders option as shown below and place a check mark in the box.